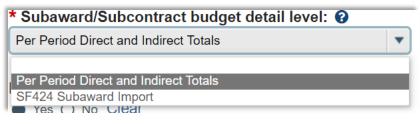

2. PI is automatically entered from the funding proposal. Add the Subaward/Subcontract PI.

3. Determine the Subaward/Subcontract budget detail level – Per Period Direct and Indirect Totals or SF424 Subaward Import.

### Per Period Direct and Indirect Totals Detail Level:

#### SF424 Subaward Import Detail Level: