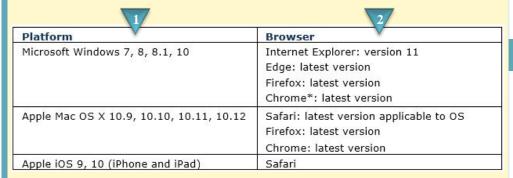

#### Where to start?

**1.** Click supports Windows, OS, and iOS platforms.

### What Browser can I use?

- Click supports Internet Explorer, Edge, Firefox, Chrome, and Safari.
- **3.** \* If you install a theme in Chrome, vertical scrollbars may disappear in pop-up windows.