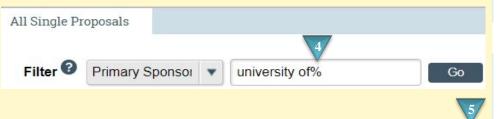

## **Useful information.**

- **4.** Use the % sign to add a wildcard to your search.
- **5.** Refer to the help text in MyFunding to understand the question and the information that needs to be entered.
- **6.** Early Account Requests will be addressed in Phase II.